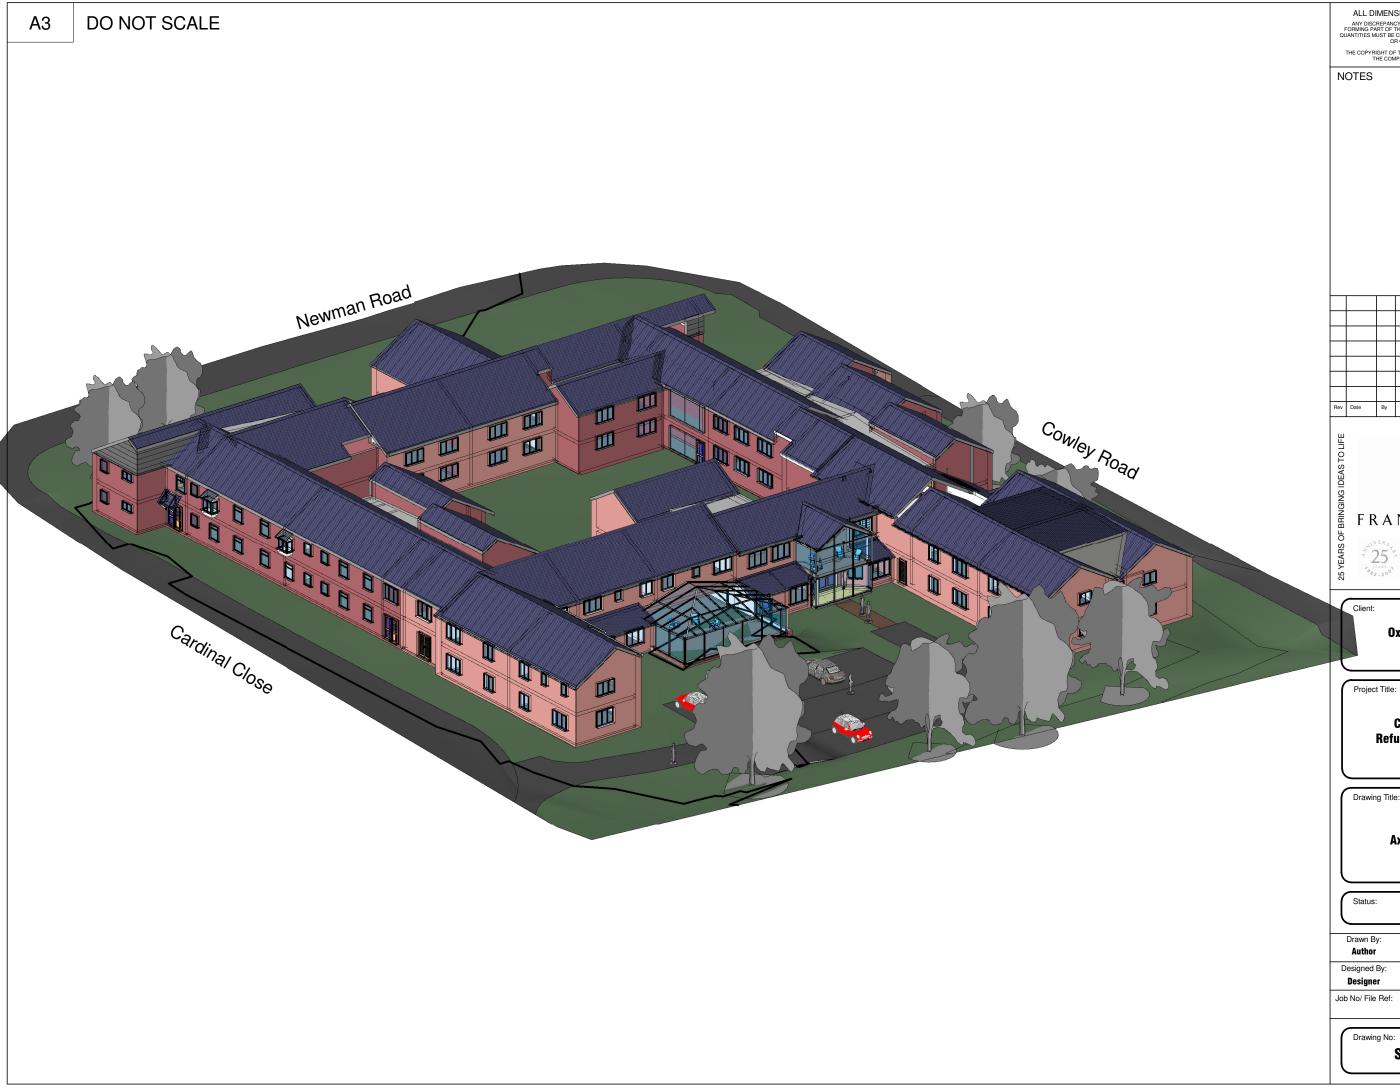

**Oxford City Homes** 

Cardinal House, **Refurbishment Scheme** 

**Axonometric view** 

| Status: | <b>Preliminary</b> |
|---------|--------------------|
|---------|--------------------|

| Designed By:               | Checked By: | Approved By: |
|----------------------------|-------------|--------------|
| Designer                   | Checker     | Approver     |
| Drawn By:<br><b>Author</b> | Scale:      |              |